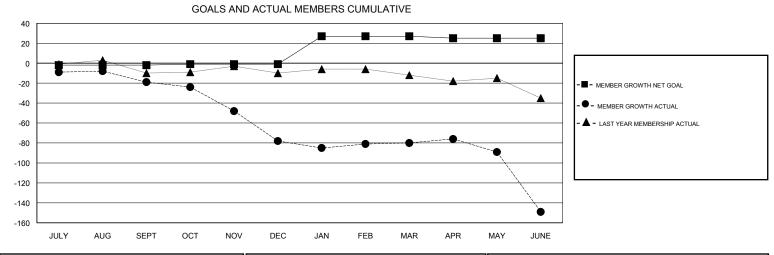

## **GORDON ZIEGLER LOCATION MINNESOTA GMT CA** Clubs Members RESULTS FOR 2017-2018 RESULTS FOR 2017-2018 NEW CLUBS NEW CLUB GOAL DROPPED CLUBS MEMBER GROWTH NET MEMBER GROWTH DROPPED QUARTER QUARTER GOAL ACTUAL MEMBERS ACTUAL (including transfers) 0 0 0 -2 29 44 JULY/AUG/SEPT JULY/AUG/SEPT 33 85 OCT/NOV/DEC 1 OCT/NOV/DEC 0 1 0 28 32 33 JAN/FEB/MAR JAN/FEB/MAR

APR/MAY/JUNE

-2

35

| DROPPED CLUBS: 2 |     | 42 CLUBS OF 64 ADDED 1 OR MORE<br>NEW MEMBERS | GENDER DISTRIBUTION           MALE         1,283 (73.44%)           FEMALE         464 (26.56%) |   |
|------------------|-----|-----------------------------------------------|-------------------------------------------------------------------------------------------------|---|
| DROPPED MEMBERS  |     |                                               | Women Percentage Fiscal Year Goal: 28%                                                          |   |
| DECEASED         | 20  | CLICK HERE FOR CUMULATIVE MEMBERSHIP DATA     | TOTAL FAMILY UNIT MEMBERS                                                                       | 0 |
| CLUB CANCELLED   | 53  |                                               |                                                                                                 | 0 |
| OTHER            | 188 |                                               | FAMILY MEMBERS PAYING HALF DUES                                                                 |   |
| TOTAL            | 261 |                                               | 1                                                                                               |   |